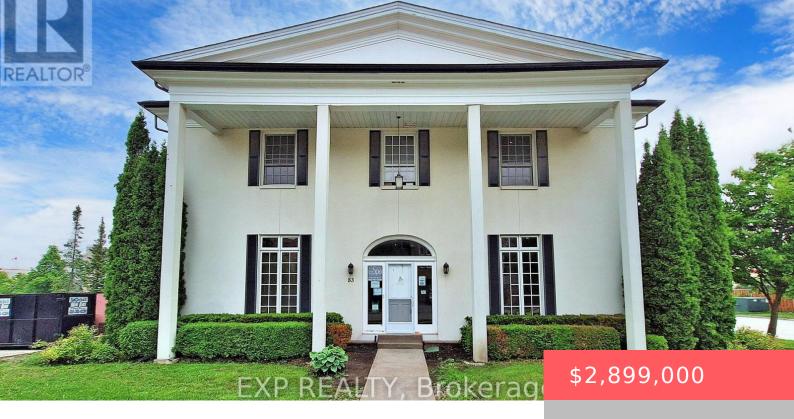

## 83 DAWSON MANOR BOULEVARD, NEWMARKET (WOODLAND HILL), ONTARIO, CANADA, L3X2H5

https://evolverespace.com

Beautiful Bonshaw Farmhouse Commercial Building. Mixed Used Zoning Allows For Many Uses Including: School, Daycare, Spa, Office, Retail, Residential Apt\* + More. 2nd Floor Is Tenanted By Well Established Spa. Building Was Professionally Moved To This Location, And New Foundation Was Placed Underneath It With All The Modern Mechanical Elements Updated To Bring This Stunning [...]