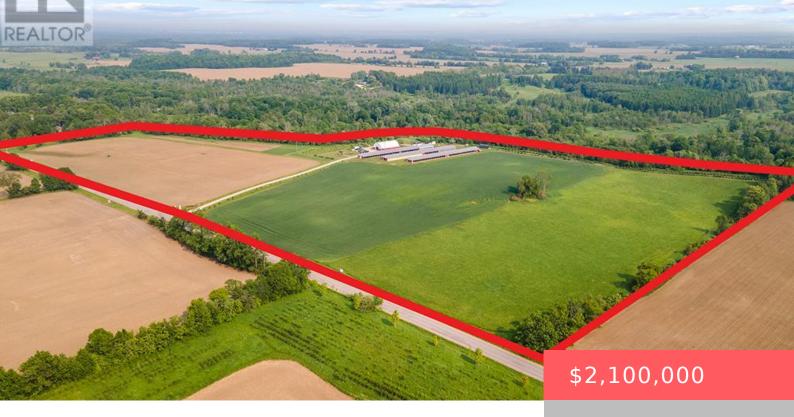

## 828482 MULMUR NOTTAWASAGA T LINE, MULMUR, ONTARIO, CANADA, L9V0N9

https://evolverespace.com

Discover a unique opportunity to blend country living with income potential on this versatile 33+ acre property, minutes from Creemore's thriving agricultural community. With 30 workable acres, the land is complemented by robust infrastructure: three 280×30 buildings, a spacious workshop, and a heated greenhouse. A well-maintained driveway and paved road access streamline transport and operations. [...]