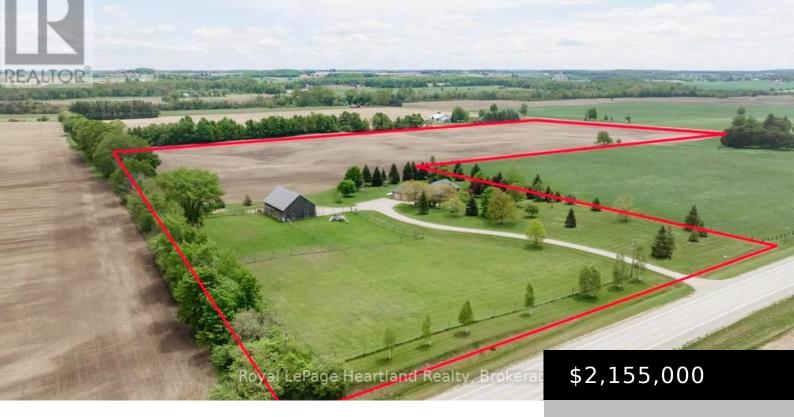

## 81572 LUCKNOW LINE, ASHFIELD-COLBORNE-WAWANOSH (COLBORNE), ONTARIO, CANADA, N7A3Y1

https://evolverespace.com

Escape the city and embrace country living at this 34-acre hobby farm with gorgeous sunrises and sunsets. Offering a perfect balance of privacy and rural charm, this property is an ideal retreat. In addition to 29 acres of workable land, this hobby farm features a secluded setting on a paved road with friendly neighbours, attractive [...] • 4 beds