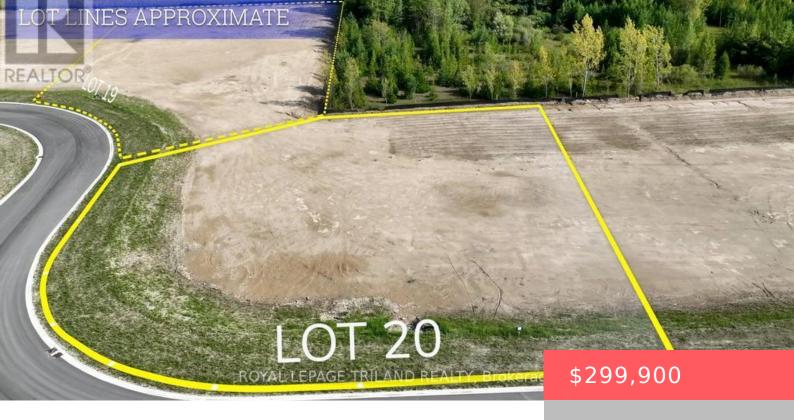

## 81249 FERN DRIVE, GODERICH (GODERICH (TOWN)), ONTARIO, CANADA, N7A3X8

https://evolverespace.com

Presenting Saltford Estates Lot 20. 1 acre rural building lot. The Saltford/Goderich region is ripe with spectacular views, experiences and amenities to complement living in the Township. The picturesque lots, surrounded by mature trees and greenspace, will be appreciated and sought after by those seeking space and solitude. Embrace the opportunity to custom build a [...]