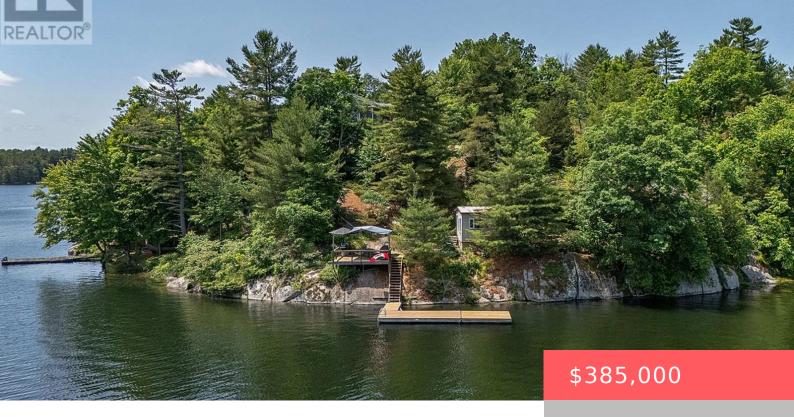

## 806A RAINBOW RIDGE LANE, LEEDS AND THE THOUSAND ISLANDS, ONTARIO, CANADA, K0H2N0

https://evolverespace.com

A Unique Opportunity Awaits! This exceptional 4.47-acre property on the breathtaking Canadian Shield features 1200 feet of pristine waterfront along Whitefish Lake, offering stunning views that seem to stretch endlessly. Enjoy a tranquil escape, accessible year-round via an all-season roadan ideal retreat that many dream of. For those looking to build their dream home, approved [...]