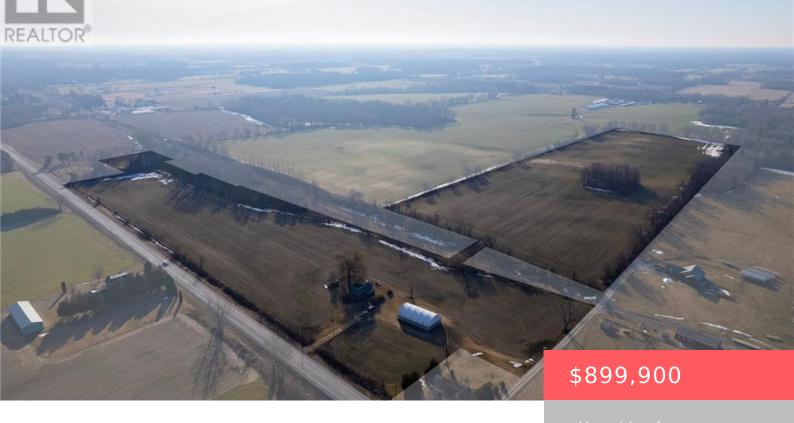

## 804 WINDHAM CENTRE ROAD, LA SALETTE, ONTARIO, CANADA, NOE1HO

https://evolverespace.com

Picturesque 49 acre hobby farm located on a quiet, paved country road in Norfolk. Offering 39 workable acres of sandy/loam soil, currently in a cash crop rotation with a tenant farmer (rented for the 2025 growing season) and the rest in bush and yard space. There is a  $40\hat{a}_{1} \times 70\hat{a}_{2} \hat{a}_{3}$ 