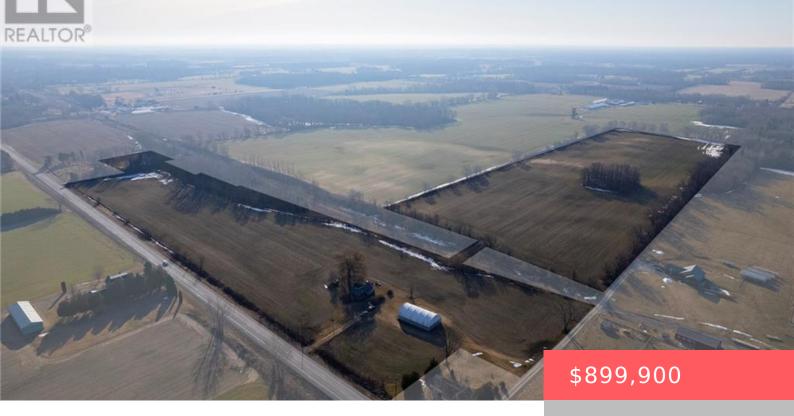

## 804 WINDHAM CENTRE ROAD, LA SALETTE, ONTARIO, CANADA, N0E1H0

https://evolverespace.com

Picturesque 49 acre hobby farm located on a quiet, paved country road in Norfolk. Offering 39 workable acres of sandy/loam soil, currently in a cash crop rotation with a tenant farmer (rented for the 2025 growing season) and the rest in bush and yard space. There is a  $40\hat{a}_{1} \times 70\hat{a}_{1} \hat{a}_{2}$ 