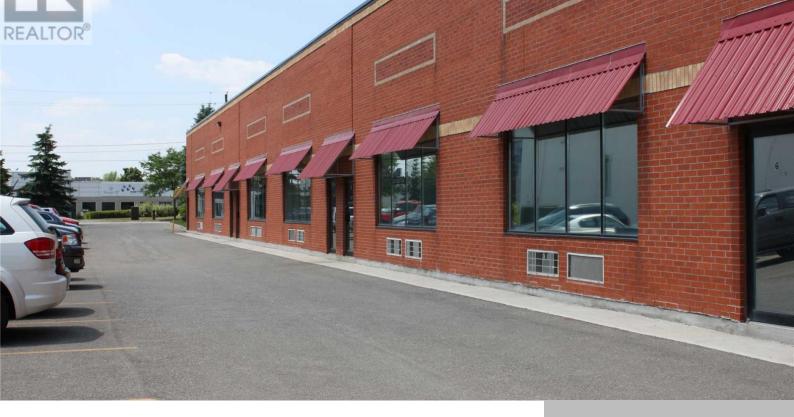

## 83 NUGGETT COURT, BRAMPTON (BRAMALEA SOUTH INDUSTRIAL), ONTARIO, CANADA, L6T5H2

https://evolverespace.com

Great industrial space in convenient and desirable Torbram & Steeles area. Close to major Hwys and transit. Fantastic space for small manufacturing or warehousing. 2510 sq. ft. on main floor and additional 900 sq. ft. of bonus second level office and storage space. Includes 2 bathrooms, 1 on main level and additional on the second [...]