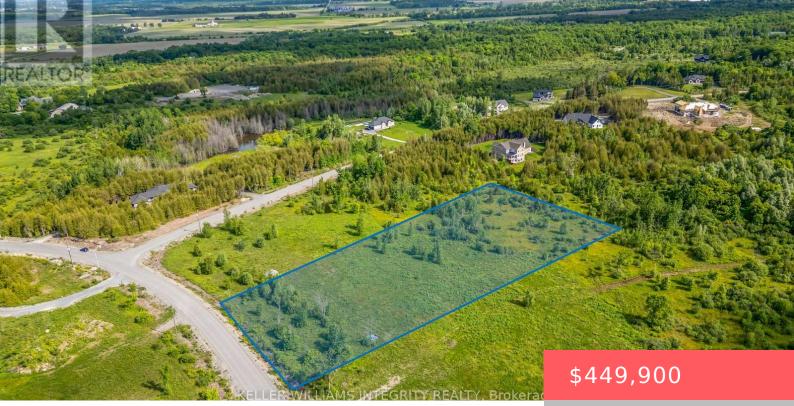

## 7891 7891 IVESON DRIVE, OTTAWA, ONTARIO, CANADA, K0A2P0

https://evolverespace.com

LOCATION, LOCATION, LOCATION! Welcome to 7891 lveson Drive, an exceptional estate lot nestled in the prestigious Country Hill Estates sub-development, located in the charming and rapidly growing community of Greely, just south of Ottawa. This oversized 2.82-acre lot offers a rare combination of tranquility, privacy, and convenience. Surrounded by mature trees and set on a [...]