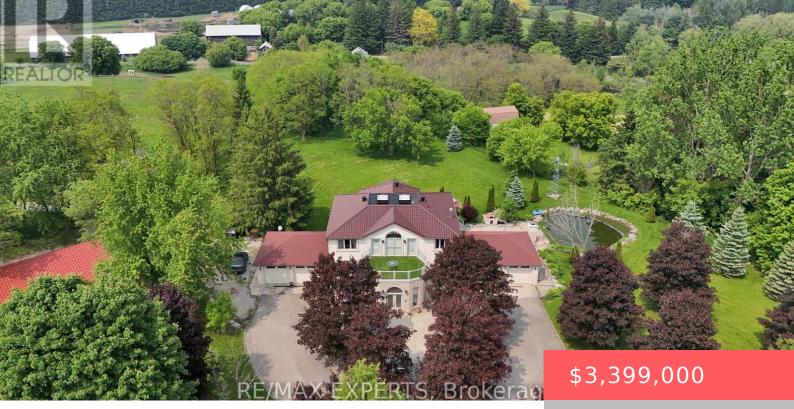

## 7864 HWY 9, NEW TECUMSETH, ONTARIO, CANADA, LOG1W0

https://evolverespace.com

Welcome to 7864 Hwy 9- Where Elegance Meets Opportunity. Experience a rare opportunity to own an extraordinary estate offering over 4,500 sq ft of refined above-grade living space, complemented by a fully finished walkout basement perfectly suited for in-laws, extended family, or multi-generational living. Set on more than 10 acres of prime A1-zoned agricultural land, [...] • Agriculture