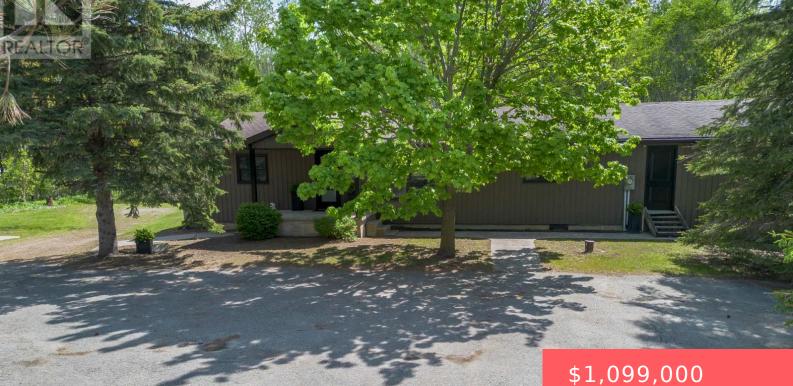

## **78240 PARR LINE, CENTRAL HURON** (GODERICH), ONTARIO, CANADA, NOM1LO

https://evolverespace.com

This charming property is located in the heart of Central Huron, just south of Holmesville, offering peaceful countryside living with easy access to local amenities. The property is situated on 42 acres of land, with a rectangular lot with 685 ft of frontage. The area is known for its scenic views and rural tranquility, making [...]