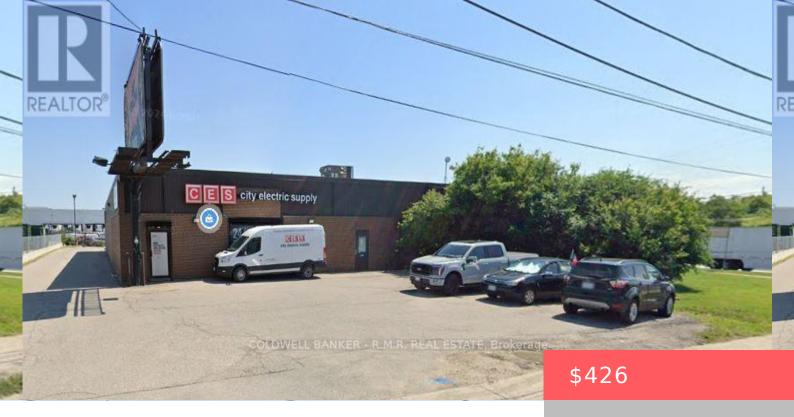

## 75 CITY VIEW DRIVE, TORONTO (WEST HUMBER-CLAIRVILLE), ONTARIO, CANADA, M9W5A5

https://evolverespace.com

Location is outstanding!! Hwy 27 and Belfield Rd with excellent exposure to both! 14,940 Sq Ft building with Heavy Industrial Zoning, offers a broad range of uses. 8,940 Sq Ft with drive-in door, 6,000 Sq Ft with Truck level loading door is tenanted until March 1st, 2029. (id:62692)