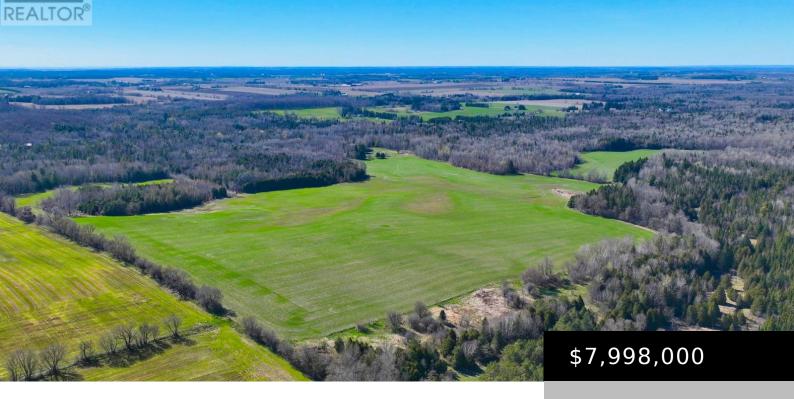

## 7489 CONCESSION ROAD 2, UXBRIDGE, ONTARIO, CANADA, LOG1M0

https://evolverespace.com

An exceptional opportunity to build your dream lifestyle. This land is approximately 230 Acres, including 7650 Third Concession. Approx. 60% of this land is workable farm land, and rented to local farmers on an annual basis. Endless possibilities await in this picturesque Stouffville/Mount Albert area. There are several ponds upon the entry to this property, [...]