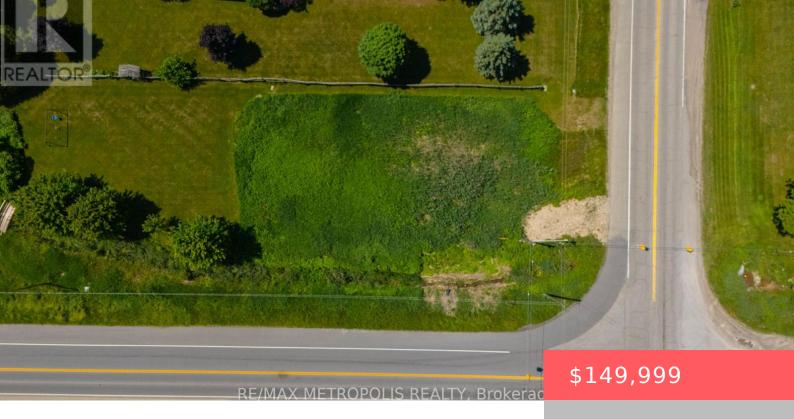

## 7462 WELLINGTON 11 ROAD, MAPLETON, ONTARIO, CANADA, NOG2K0

https://evolverespace.com

Exceptional Corner Lot in Moorefield (Wellington County) Build Your Dream Home! Presenting a fantastic opportunity to build your custom home on a rare 0.31-acre corner lot located in Wellington County! With approximately 95 feet of frontage and excellent visibility, this flat and well-positioned parcel offers the perfect canvas for your vision! whether you're a builder, [...]