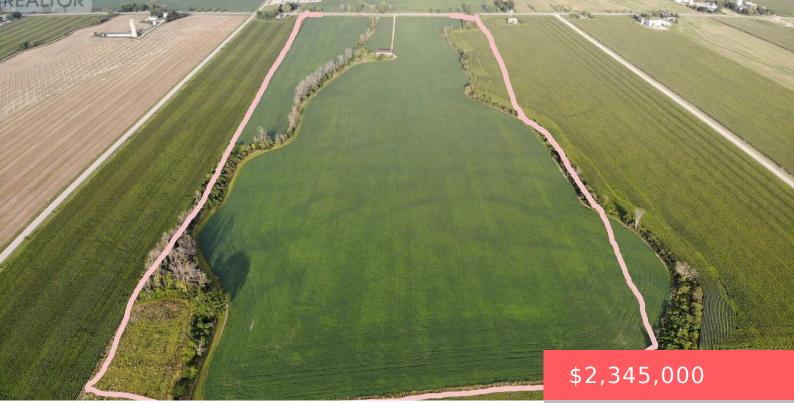

## 73957 BLUEWATER HIGHWAY, BLUEWATER (STANLEY), ONTARIO, CANADA, N0M2T0

https://evolverespace.com

EXPAND YOUR LAND BASE! 76 acres of farmland located on Highway 21 south of Bayfield. 67 workable acres.Tiled. Older barn. Municipal water, Hydro, Natural Gas available. Ditch(spring water) could be used for irrigation. Short drive to Bayfield or Grand Bend. Rare opportunity to acquire crop land in this region. (id:62692) • 0 baths