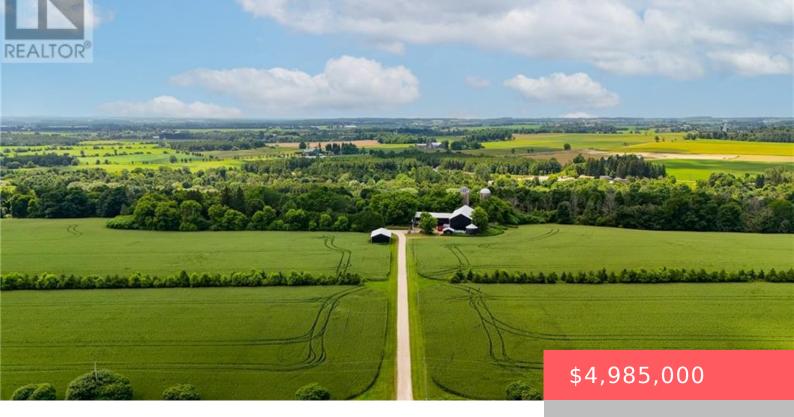

## 7306 WELLINGTON RD 21, ELORA, ONTARIO, CANADA, NOB1S0

https://evolverespace.com

For the first time in over 35 years, a truly exceptional opportunity presents itself: 98 acres of diverse, breathtaking land located just outside the picturesque village of Elora. This truly one-of-a-kind property combines 68 acres of productive farmland with 28 acres of unspoiled natural landscape, including over 2,300 ft of road frontage and over 2,700 [...]