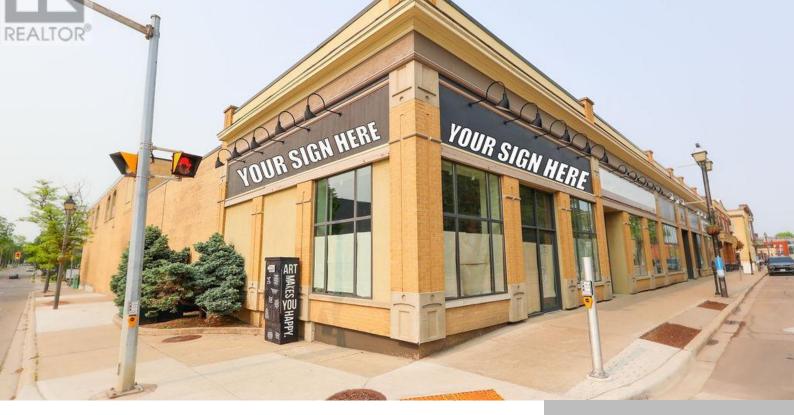

## 73 ALBERT STREET, STRATFORD, ONTARIO, CANADA, N5A3K2

https://evolverespace.com

Prime downtown corner retail location lease opportunity showcasing large windows, high ceilings, good lighting, polished concrete floors and included underground tenant parking available. 2747 square feet in same block as Stratford's iconic Rheo Thompson Candy and around the corner from the Avon and Studio Theatres provide the potential of good visibility and foot traffic. This [...]