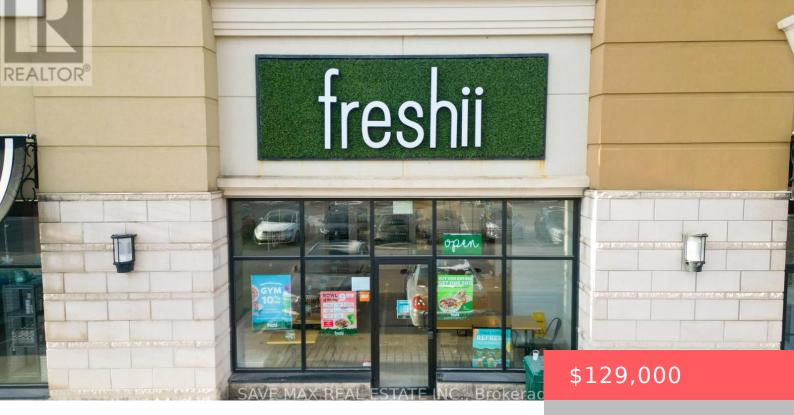

## 728 BURLOAK DRIVE, BURLINGTON (APPLEBY), ONTARIO, CANADA, L7L0B1

https://evolverespace.com

Heres your chance to be your own boss and own a successfully operating Freshii franchise in a high-traffic Burlington plaza! This location has been running strong since 2017 and is ideally situated across from a major business park and surrounded by growing residential communities providing consistent footfall. With monthly sales averaging \$22,000 to \$25,000 and [...]