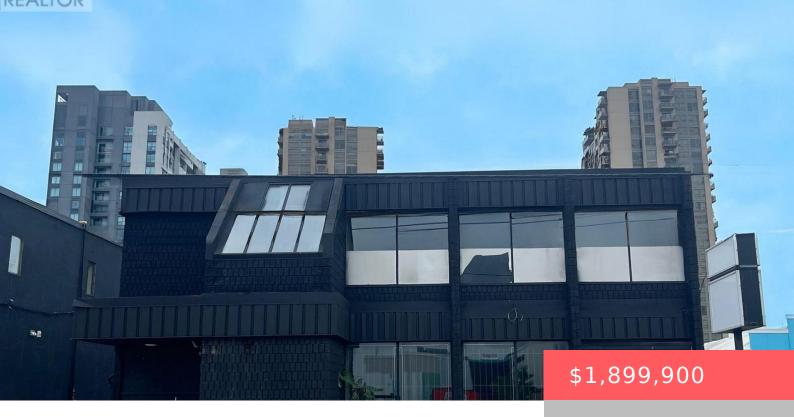

## 724 YORK STREET, LONDON EAST (EAST L), ONTARIO, CANADA, N5W2S8

https://evolverespace.com

WOW! The perfect opportunity for investors or owner-occupancy with this terrific 2-storey commercial building with full basement and 40 on-site parking spots. Ideal for service businesses, non-profits or your next re-development. Over 10,000 square feet above grade, plus a full height usable lower level adding an additional 5000+ square feet.. Versatile zoning allows for renovation-to-suit [...]