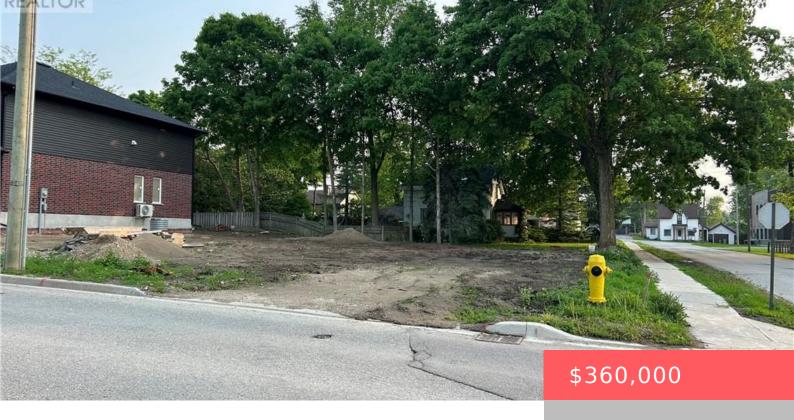

## 721 ELMA STREET, LISTOWEL, ONTARIO, CANADA, N4W2A3

https://evolverespace.com

An excellent opportunity awaits with this versatile 73′ x 99′ lot, ideally located in the community of Listowel. Whether you're a builder, investor, or someone looking to build your dream home, this property offers exceptional potential. Zoned to support a semi-detached dwellingâ\u00e4\u00fcm\u00fcnthis lot presents strong income potential or the [...]