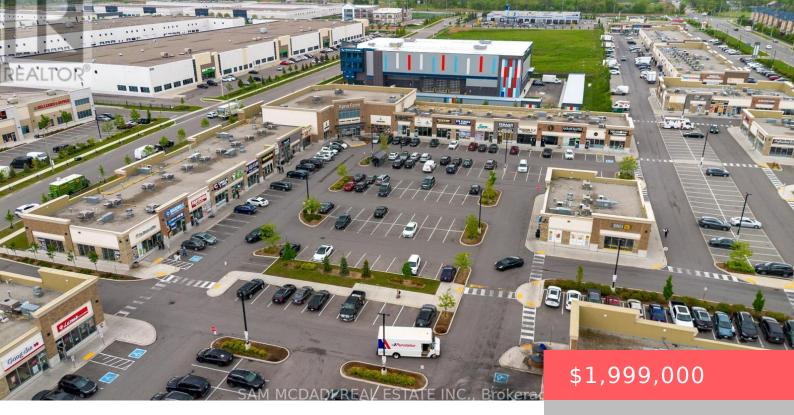

## 4700 RIDGEWAY DRIVE, MISSISSAUGA (CHURCHILL MEADOWS), ONTARIO, CANADA, L5M7C4

• Retail • 1404 sq ft

https://evolverespace.com

Welcome to 4700 Ridgeway Drive #72, a turnkey commercial opportunity in one of Mississauga's busy and most sought-after corridors. Located in the newer Erin Mills Commercial Centre, the plaza is modern, well-maintained, and features ample surface parking, with a strong mix of restaurants, gyms, big box stores, and specialty retailers. The area attracts consistent foot [...]