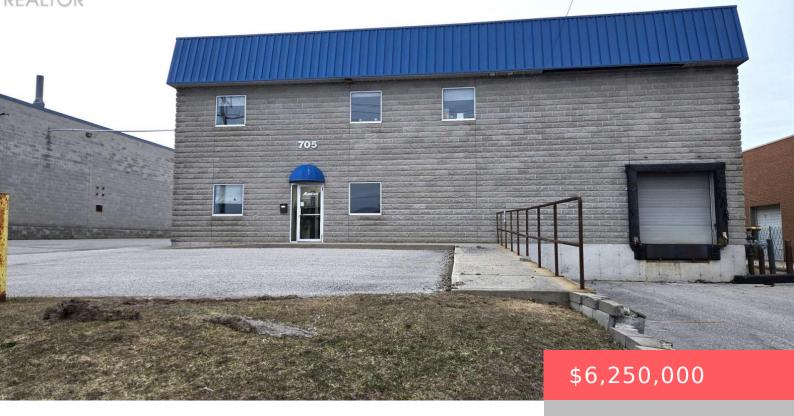

## 705 BAYVIEW DRIVE, BARRIE (0 EAST), ONTARIO, CANADA, L4N9A5

https://evolverespace.com

General Industrial ( GI ) free standing building one acre with outside storage ideal for warehousing and manufacturing, zoning allows for many permitted uses located Barrie's South end easy access to hwy 400 clear ceiling heights  $20^\circ$  at the walls and  $21.5^\circ$  at the peak two grade level doors  $12 \times 10$  one dock level, [...]