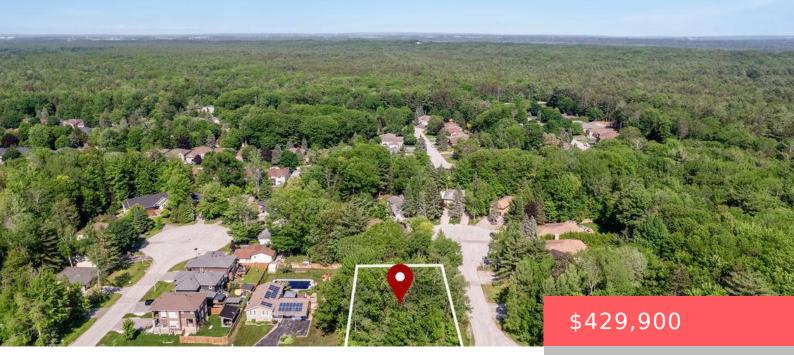

## 7 SMALLMAN DRIVE, WASAGA BEACH, ONTARIO, CANADA, L9Z1L1

https://evolverespace.com

Rare Opportunity Prime Corner Lot in Quiet, Established Area – Build your dream home or explore the potential for severance with this exceptional 100 x 150 ft vacant corner lot, one of the last available in this peaceful, sought-after neighbourhood. Surrounded by mature trees and located on a quiet, dead-end street, this oversized parcel offers [...] • 0 baths