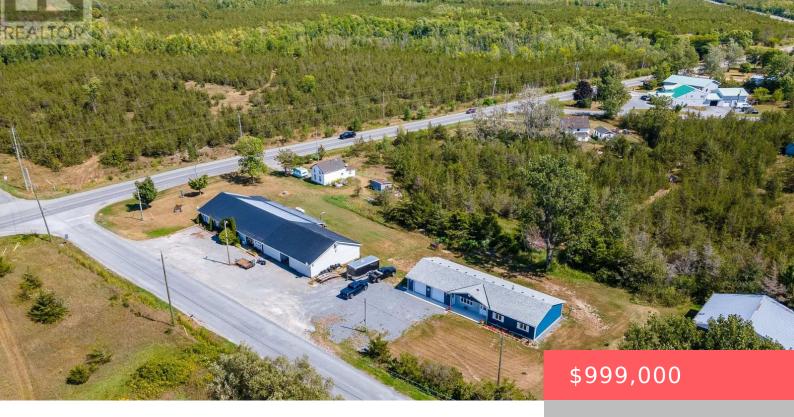

## 7 CLARKE ROAD, PRINCE EDWARD COUNTY (HALLOWELL WARD), ONTARIO, CANADA, K0K2T0

https://evolverespace.com

This 1.4 acre property within minutes to Picton includes a 3 bedroom bungalow built in 2020 AND a 6000 sq.ft. commercial building that includes a 2000 sq.ft. 3 bedroom apartment with a large open concept kitchen/living area, and almost 4000 sq.ft. to start your new business! 450 sq.ft. office, 620 sq.ft. showroom, 720 sq.ft. display [...]