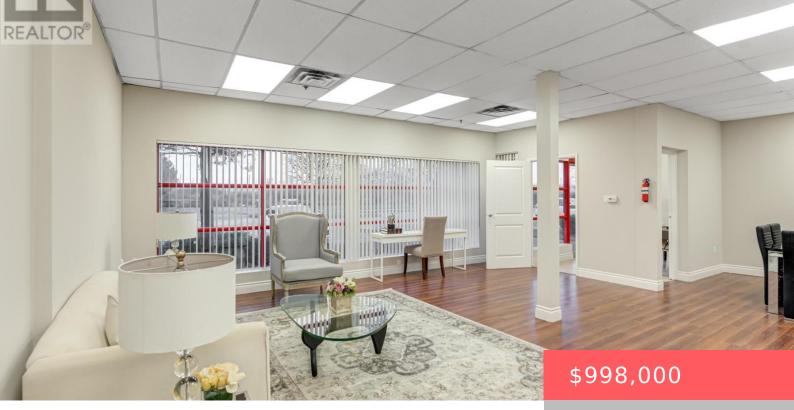

## 5310 FINCH AVENUE, TORONTO (MILLIKEN), ONTARIO, CANADA, M1S5E8

https://evolverespace.com

Versatile Industrial Condo with Finished Office & Mezzanine. Beautifully maintained 2,360 sq. ft. industrial condo, featuring 1,843 sq ft of ground-floor space plus a 516 sq ft mezzanine. The front includes approx. 600 sq ft of professionally finished office space with laminate flooring and expansive wall-to-wall windows overlooking mature evergreens and manicured landscaping, Ideal for [...] • 1 bath