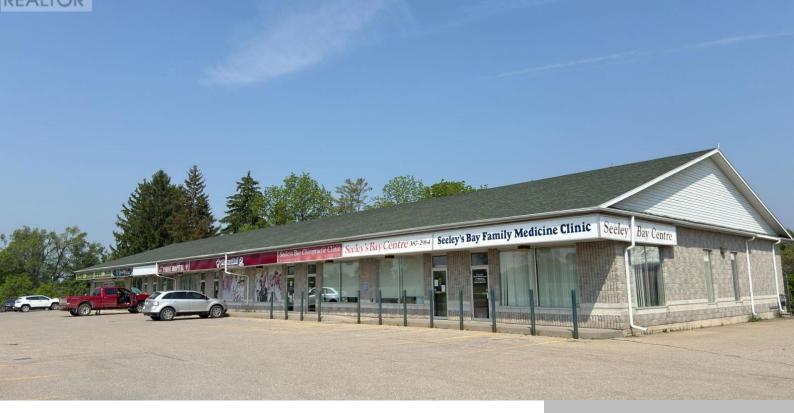

## 106 DRYNAN WAY, LEEDS AND THE THOUSAND ISLANDS, ONTARIO, CANADA, K0H2N0

Retail 1200 sq fi

https://evolverespace.com

Here is an opportunity to lease 1,200 sq ft of commercial retail space located about 30 mins northeast of Kingston in a wellestablished plaza in Seeley's Bay that has excellent visibility from Highway 15. Neighboring tenants on-site include a Veterinarian, Medical Clinic, Pharmacy, and LCBO. Taxes and Common Area Costs: \$6.40/sf (2025). Monthly asking rent [...]