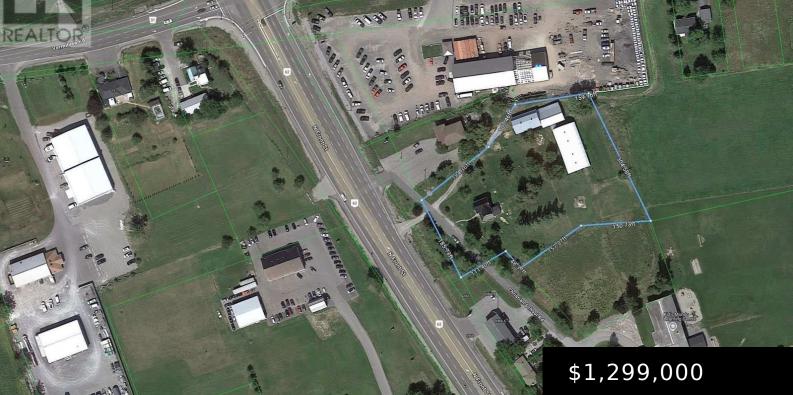

## 6984 HIGHWAY 62, BELLEVILLE (THURLOW WARD), ONTARIO, CANADA, K8N0L7

https://evolverespace.com

Mixed-Use Property with diverse Investment possibilities. Save on overhead by living in the home and running your business from the substantial outbuildings or use the entire property for business use. Belleville's Official Plan designates this 2.5 acre property as Commercial Land Use. Rezoning to commercial zones (C1, C2, or C3) are possible providing a wealth [...]