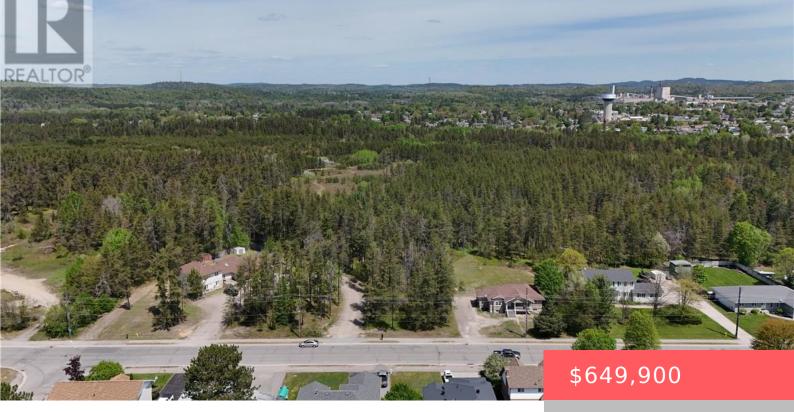

## ESPANOLA, ONTARIO, CANADA, P5E1L7

https://evolverespace.com

A rare opportunity to own 55 acres of prime development land in one of Espanolaâ<sup>[]</sup>s most desirable locationsâ<sup>[]</sup>directly across from the hospital on Queensway Blvd. This property features 65.62 feet of frontage on Queensway and is currently zoned R3-3-H, offering flexibility for future residential development. The land is well-treed with scenic trails throughout and features [...]