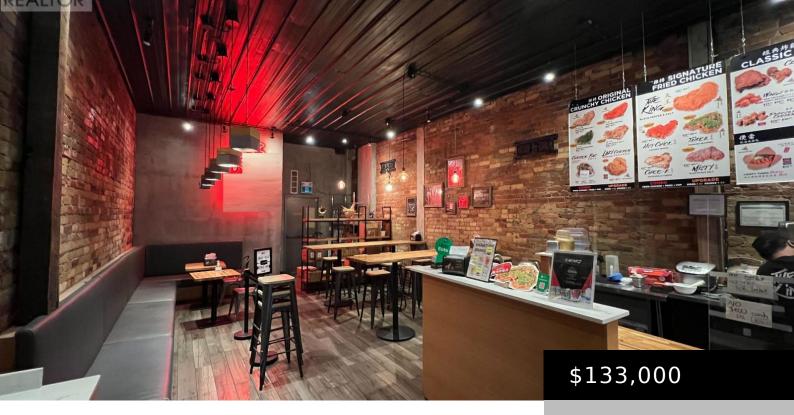

## 692 YONGE STREET, TORONTO (BAY STREET CORRIDOR), ONTARIO, CANADA, M4Y2A6

https://evolverespace.com

Prime Restaurant Location at Yonge and Bloor. Surrounded by Condos and Office Buildings. Approximately 950 sqft on the ground floor plus 500 sqft basement storage space (the Seller does not have specific number as the current lease does not specify the exact sqft) . 1 Reserved Parking at the Back. Please Do Not Go Direct [...]