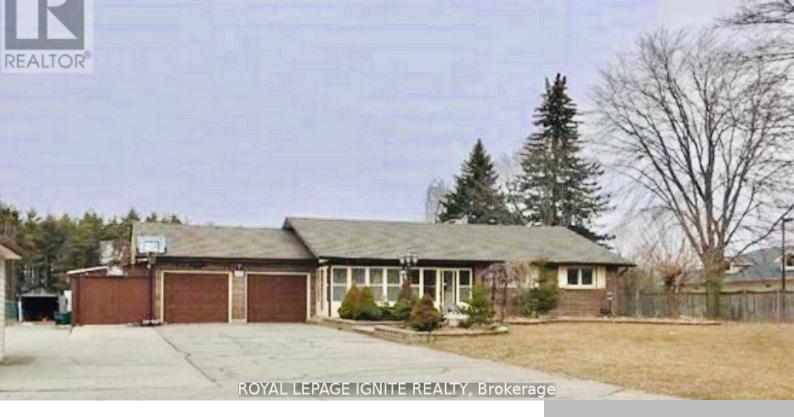

## 690 TAUNTON ROAD, OSHAWA (NORTHWOOD), ONTARIO, CANADA, L1L0N9

https://evolverespace.com

EXCELLENT LEASING OPPORTUNITY! Spacious Detached
Bungalow On a Massive 145ft x 794ft Lot Approximately 2.63
Acres of Land. Ideal Commercial Property Under Special Split
Zoning: Select Industrial. Zoning Provides for Many Uses Including
But Not Limited to Banquet Hall, Recreational Establishment,
Financial Institution, Club, Day Care Center, Office, Restaurant &
Retail. PRIME LOCATION Right Across [...]