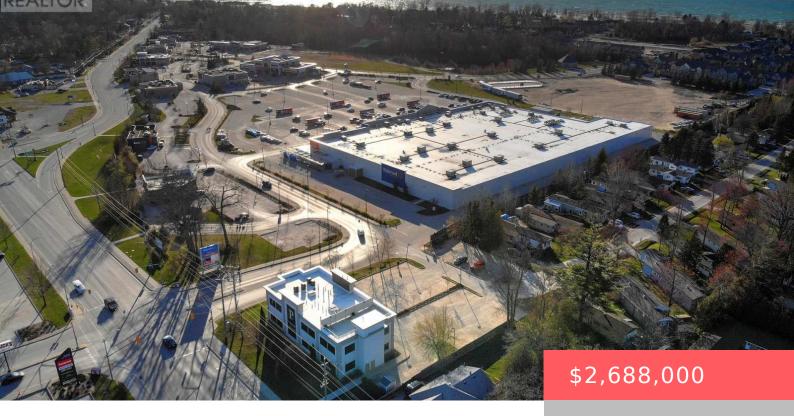

## 690 RIVER ROAD, WASAGA BEACH, ONTARIO, CANADA, L9Z2P1

https://evolverespace.com

This attractive two-story commercial office building features a total of 8,458 square feet of professional space, including a lobby, 24 offices, 2 commercial units, 5 washrooms, a conference room, 2 personnel rooms, 3 private rooms, storage room and rooftop patio. The onsite paved, open parking lot provides free parking for 37 vehicles. Located on the [...]