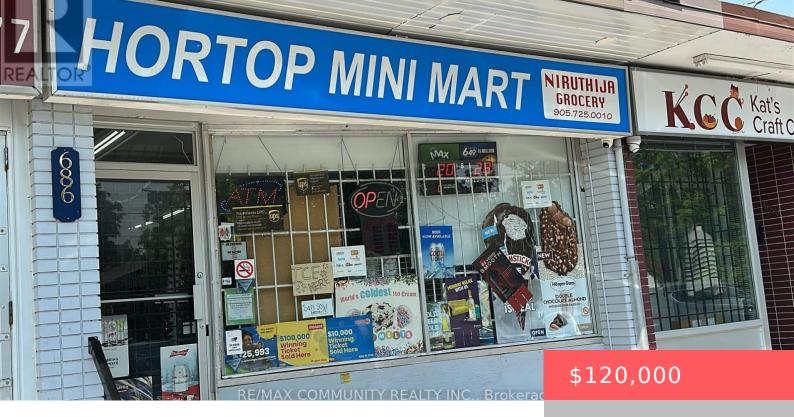

## 686 HORTOP STREET, OSHAWA (CENTENNIAL), ONTARIO, CANADA, L1G4N6

https://evolverespace.com

Fantastic opportunity to own a well-established convenience store in a prime Oshawa location! Niruthija Super Market has been proudly serving the local community for over 20 years.

Located at 686 Hortop St, near the busy intersection of Simcoe St N and Rossland Rd W, the store offers excellent street exposure, strong foot traffic, and a [...]