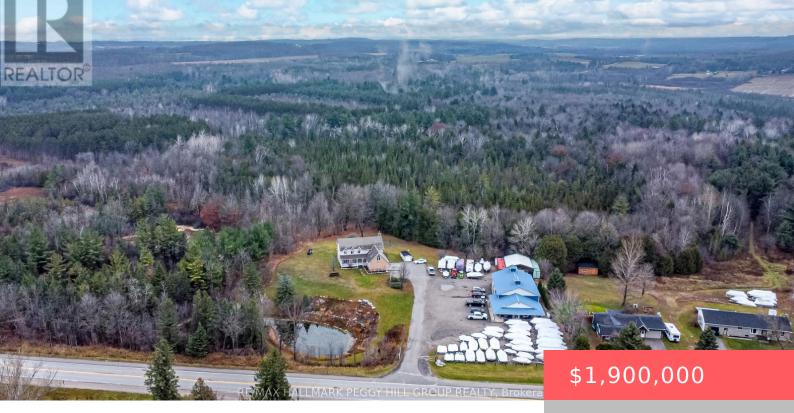

## 6835 HIGHWAY 93, TAY, ONTARIO, CANADA, L0K2E0

https://evolverespace.com

INCREDIBLY VERSATILE PROPERTY ON 2.35 ACRES WITH VISUAL EXPOSURE & ENDLESS LIVING & WORKING POSSIBILITIES! Experience unmatched versatility and opportunity with this dynamic dual-purpose property on 2.35 acres, perfectly positioned for business, living, and growth. Boasting prime visibility from Highway 93, this site is a powerhouse for entrepreneurs, innovators, and families seeking a property that [...]