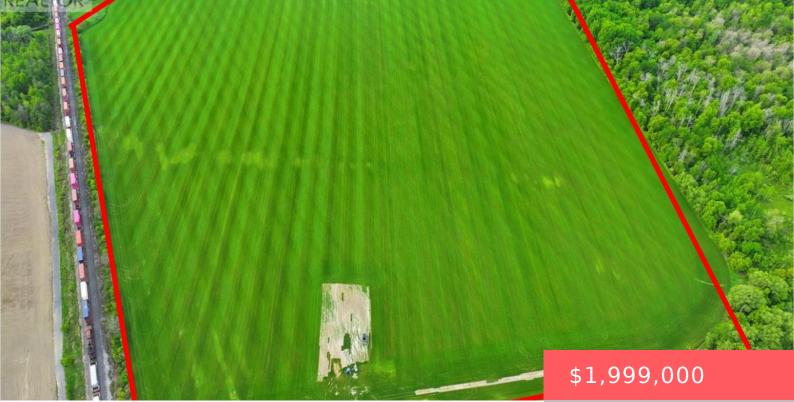

## 6817 10TH LINE, NEW TECUMSETH, ONTARIO, CANADA, LOG1A0

Vacant Land

https://evolverespace.com

Seize this exceptional opportunity to own a 78-acre farm located at the 10th Line and Tottenham, just north of Beeton. This property boasts approximately 95% workable land, perfect for a variety of agricultural endeavors. Located in close proximity to the proposed Harvest Group Expansion in New Tecumseth. Whether you're looking to expand your agricultural operations [...]