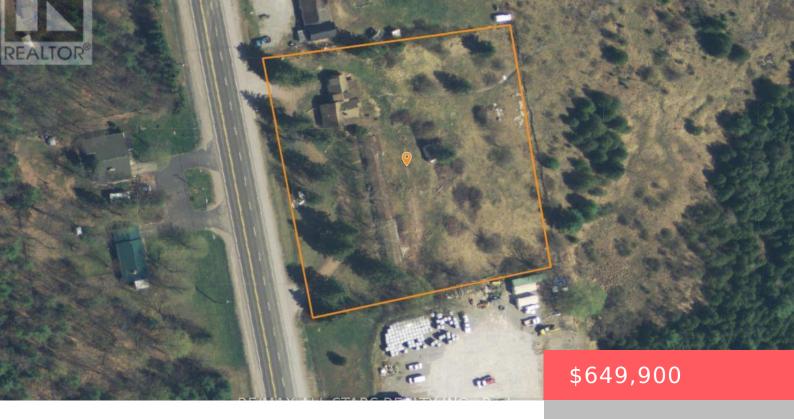

## 6814 HIGHWAY 35 ROAD, KAWARTHA LAKES (BEXLEY), ONTARIO, CANADA, K0M2K0

https://evolverespace.com

An outstanding opportunity to acquire approximately 1.9 acres of commercially zoned (C2) land with over 300 feet of prime frontage along Highway 35, offering excellent visibility and high traffic exposure. This versatile property supports a wide range of permitted uses, including hospitality, dining, and various serviceoriented businesses. Please see attached for all permitted uses. Strategically [...]