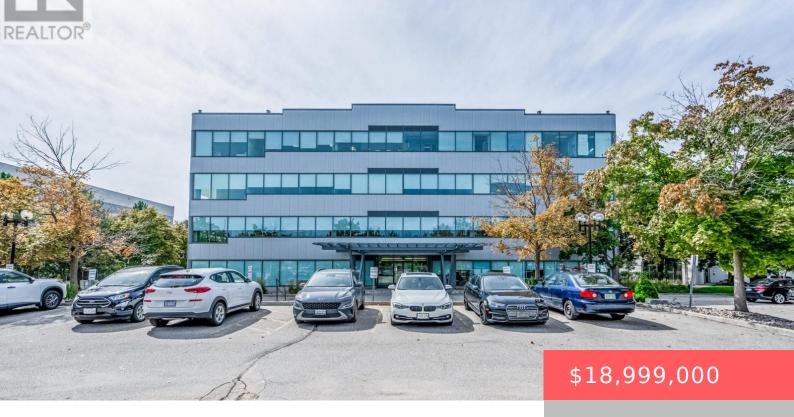

## 6790 CENTURY AVENUE, MISSISSAUGA (MEADOWVALE BUSINESS PARK), ONTARIO, CANADA, L5N2V8

https://evolverespace.com

Located in Meadowvale business park. Office building with excellent mix of long term quality tenants. Near 401 and 407 highways. 63,118 sqft on 2.50 acres land. 24k sqft available for immediate occupancy. (id:62692)