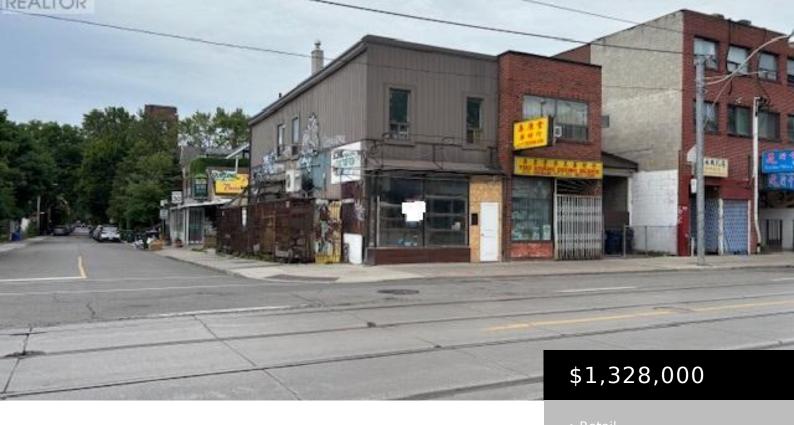

## 673 GERRARD STREET, TORONTO (SOUTH RIVERDALE), ONTARIO, CANADA, M4M1Y2

https://evolverespace.com

Investment Opportunity!! Premium -Commercial Corner - Two Storey Building. Approx. 1600 Sqft Total. Lot Size 66 x 16 Ft.-Located in a Rapidly Growing Area Surrounded by Trendy Restaurants, Leslieville, Riverdale, East-China Town Neighbourhoods, and The Future Ontario Line. This Mixed-Use Property Offers a Ground-Level Commercial Unit and a Residential Apartment on The Second Floor. [...]