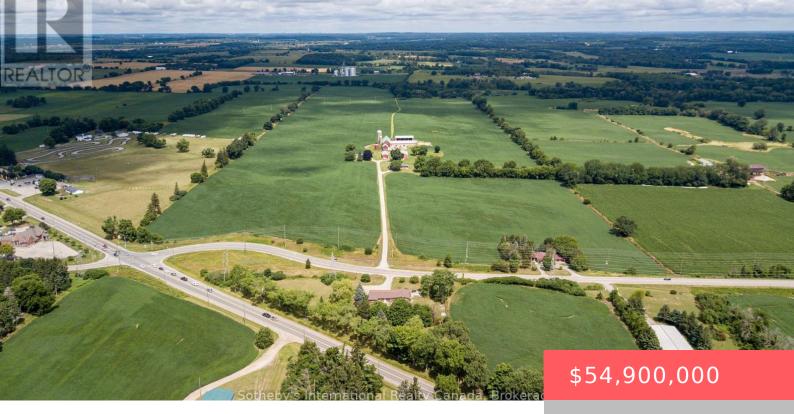

## 671/673 POWERLINE ROAD, BRANTFORD, ONTARIO, CANADA, N3T5L8

https://evolverespace.com

124 gross acre, 100% developable, multi generational farm within the Settlement Boundary of Brantford. Fully designated as Employment land and within the City's target growth area as per the newly adopted Official Plan of August 2021. Strategically located at the intersections of Highway 2 (Paris Rd.) and Powerline Road, this property is at the gateway [...]