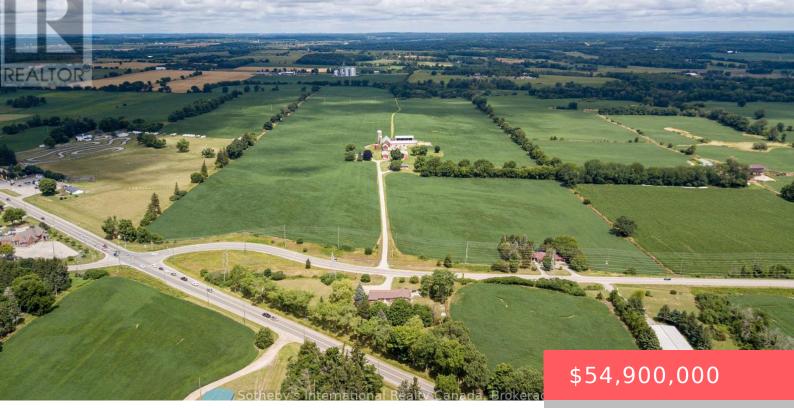

## 671/673 POWERLINE ROAD, BRANTFORD, ONTARIO, CANADA, N3T5L8

https://evolverespace.com

124 gross acre, 100% developable, multi generational farm within the Settlement Boundary of Brantford. Fully designated as Employment land and within the City's target growth area as per the newly adopted Official Plan of August 2021. Strategically located at the intersections of Highway 2 (Paris Rd.) and Powerline Road, this property is at the gateway [...]