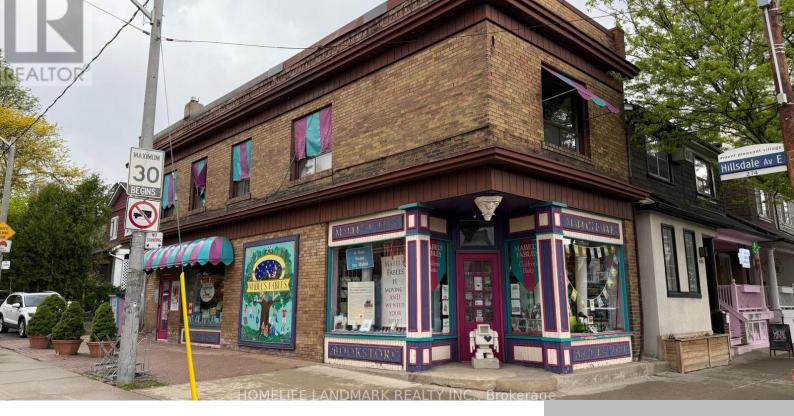

## 662 MOUNT PLEASANT ROAD, TORONTO (MOUNT PLEASANT WEST), ONTARIO, CANADA, M4S2N3

- 2 baths
- Retai
- 1888 sq ft

https://evolverespace.com

High-exposure commercial corner unit in a prime Midtown Toronto location, offering three levels of versatile, leasable space. Both the first and second floors are suitable for retail or a wide range of professional uses, as permitted by zoning, and feature excellent visibility with abundant natural light. The generously sized basement offers ample storage. Two bathrooms [...]