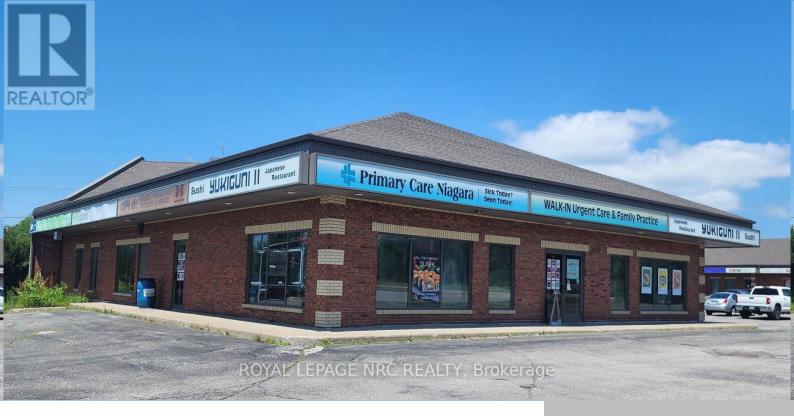

## 660 GARRISON ROAD, FORT ERIE (LAKESHORE), ONTARIO, CANADA, L2A6E2

https://evolverespace.com

TWO UNITS AVAILABLE AT HIGH-TRAFFIC CORNER PLAZA. Excellent visibility and signage along one of the areas busiest thoroughfares. Ideal for office or professional services, the units feature large windows, ample natural light, and convenient onsite parking. Located in a well-maintained plaza with strong cotenancy, this is a prime opportunity for businesses seeking a high-traffic, accessible [...]