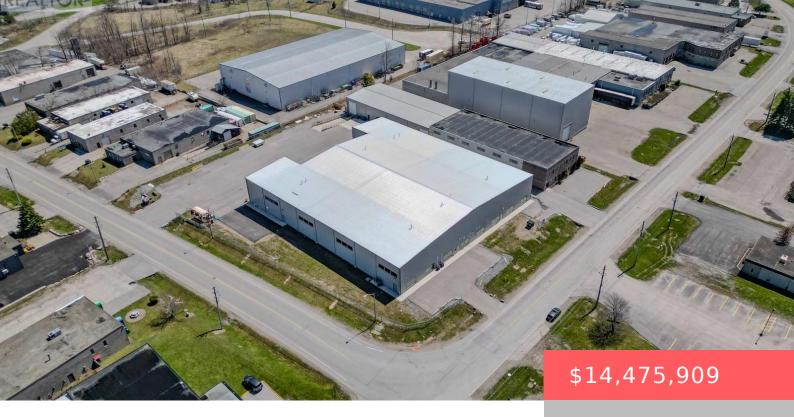

## 65-75 WELHAM ROAD, BARRIE (0 EAST), ONTARIO, CANADA, L4N8Y4

https://evolverespace.com

Rare industrial compound opportunity in South Barrie featuring two freestanding buildings totaling 52,464 SF on 2.58 acres. The property includes 65 Welham Road (34,390 SF) with 22′-33′ clear heights and truck-level shipping, and 75 Welham Road (18,074 SF) with 18′ clear height, offering both truck-level and drive-in shipping. Zoning permits outside storage, and the site [...]