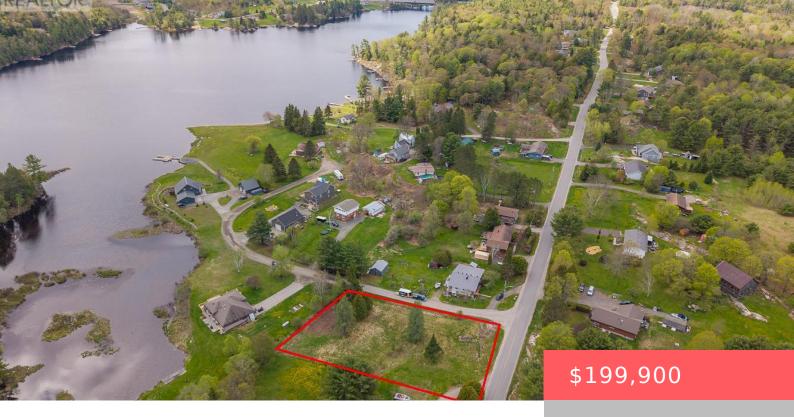

## 63 PINERIDGE DRIVE, MCDOUGALL, ONTARIO, CANADA, P2A2W9

https://evolverespace.com

BUILD YOUR DREAM HOME HERE! Nestled in the desirable community of Nobel this spacious 0.72-acre corner lot offers a prime opportunity to build your dream home in a family-friendly neighborhood. Located just minutes from Portage Lake and the town of Parry Sound this mostly cleared lot is ready for development. Positioned on a municipal road [...]