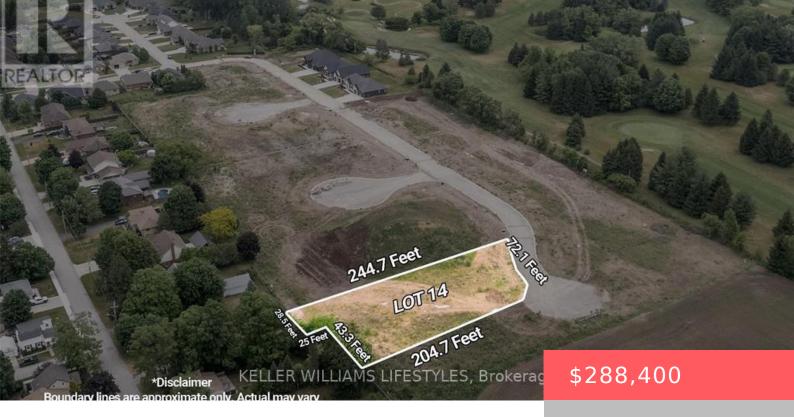

## 63 EAST GLEN DRIVE, LAMBTON SHORES (ARKONA), ONTARIO, CANADA, NOM1B0

https://evolverespace.com

Crossfield Estates is an exclusive, residential community in Arkona, offering large estate lots for a relaxed lifestyle. With convenient access to amenities such as local farmers markets, hiking trails & the nearby Arkona Fairway Golf Club, Crossfield Estates caters to every need & desire. Choose from 29 golf course lots, extra deep lots, or cul-de-sac [...]