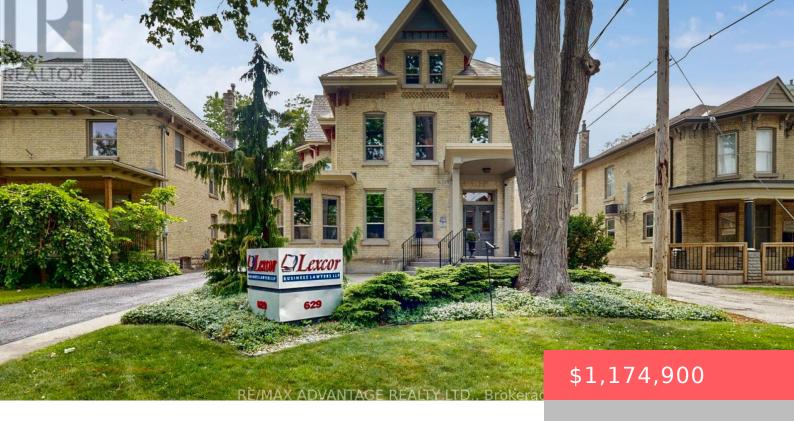

## 629 WELLINGTON STREET, LONDON EAST (EAST F), ONTARIO, CANADA, N6A3R8

https://evolverespace.com

This elegant 3,116 square foot office conversion is located in the heart of London's Business District, a few steps from Victoria Park and Richmond Row. It features 10+ asphalt-paved parking spaces and includes a well-designed assortment of meeting rooms, work areas and private offices over three stories plus a basement storage area. The property has [...]