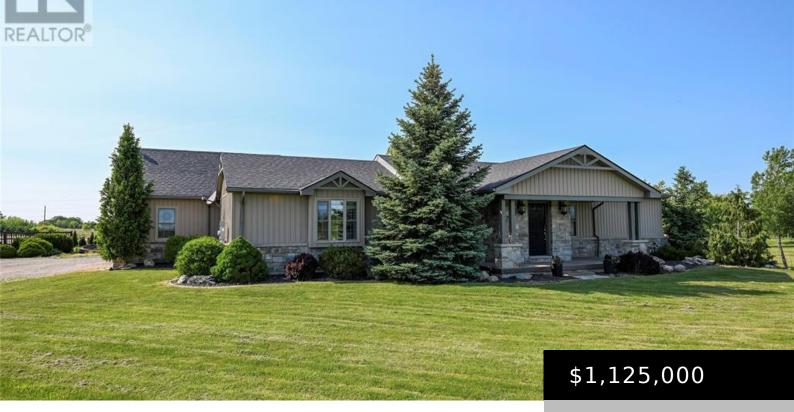

## 6233 EIGHTH LINE, MERLIN, ONTARIO, CANADA, NOP1W0

https://evolverespace.com

Welcome to 6233 Eighth Line, a peaceful country retreat offering 34.8 acres of picturesque property. With approximately 22 acres of workable Brookston clay soil and 2 acres of homestead, with 11 acres of bush (600 trees approximatly) and ponds, this is an ideal setting for farming, recreation, or simply enjoying nature. The spacious ranch-style home [...]

## **Building Details**

ArchitecturalStyle: Bungalow, Ranch Heating: Floor heat, Gravity Heat System, Sewer: Septic System