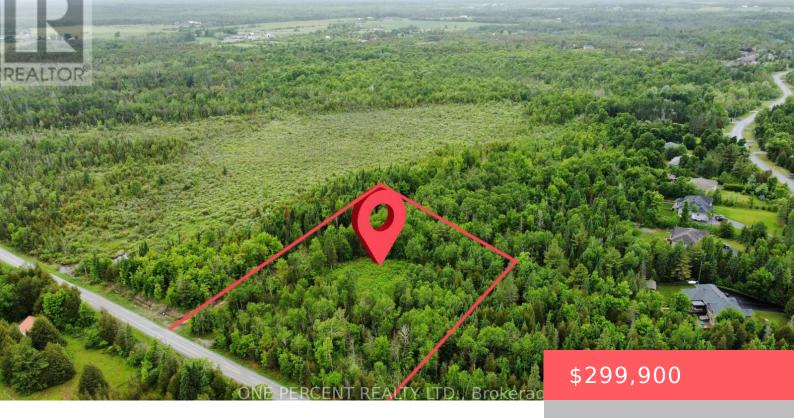

## 622 KINGS CREEK ROAD, BECKWITH, **ONTARIO, CANADA, KOA1BO**

https://evolverespace.com

Nestled in the quiet countryside of Ashton and just minutes from the City of Ottawa limits, this beautiful 2.3-acre rural residential lot offers an incredible opportunity to build your dream home in a serene, natural setting. With hydro conveniently available at the lot line and a cleared building area already prepared, much of the initial [...]