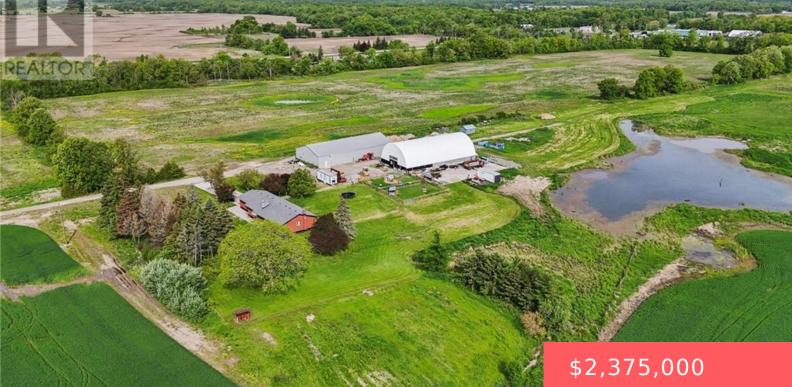

## 6128 HIGHWAY 3, CANFIELD, ONTARIO, CANADA, NOA1CO

https://evolverespace.com

Welcome home to this turn-key 98.25 acre farm with over 80 acres of workable land, targeted field tiling, extensive infrastructure, and a fully renovated home set privately off the road. This property is built for productivity, featuring a 50' x 100' steel workshop with hydro, concrete floor, and large barn doors, plus a 50' x [...]