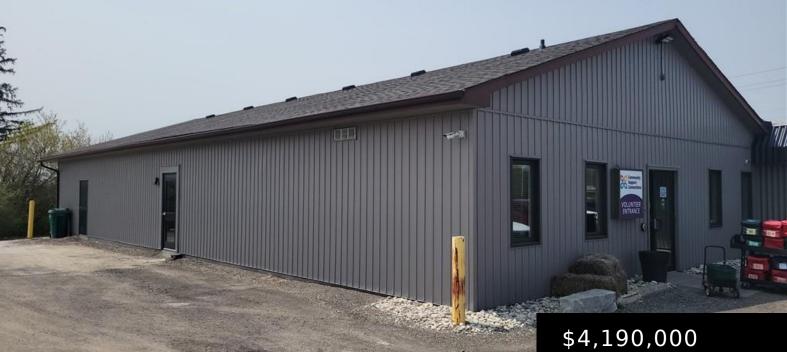

## 61 WOOLWICH STREET, BRESLAU, ONTARIO, CANADA, N0B1M0

• Office • 10129 sq ft

https://evolverespace.com

Industrial/Office building for sale. Excess 1 acre of land for future development. High visibility corner location on a high traffic street full of possibilities! Current building of 10,129 sq. ft. is tenanted. Tenant will be relocating. Phase 1 and Geotechnical reports available upon acceptance of conditional offer. Vacant possession can be provided. (id:62692)