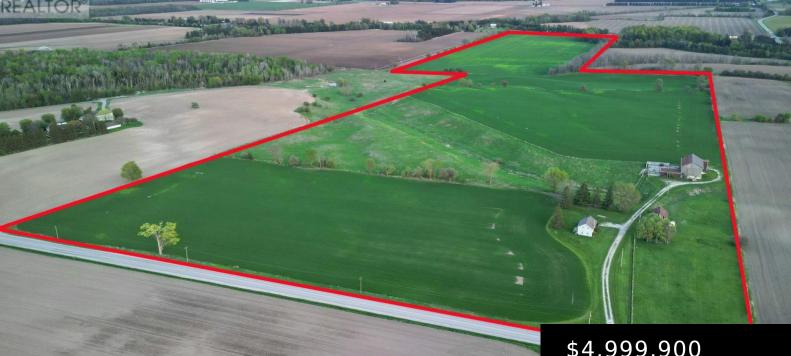

## 6049 13TH LINE, NEW TECUMSETH, **ONTARIO, CANADA, LOL1LO**

https://evolverespace.com

99.73 acres M/L, Ideally located in the area of the growing Town of New Tecumseth. Just minutes to Alliston, home of Honda Canada Manufacturing and the growing community of Beeton with convenient access to major highways. Many desirable features of this scenic property include 2 road frontages, 2 entrance ways, exceptional views, rolling topography for [...]

## \$4,999,900